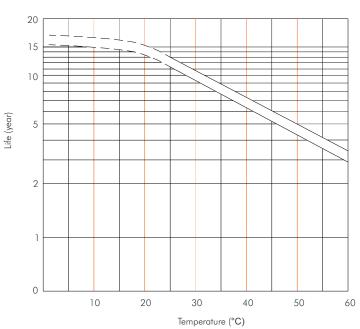

## Float Service Life

Based on 20 years' experience in research and development, the **OmniPower OPR** range of batteries is specifically designed for Solar / Wind power applications. These batteries use gel technologies together with deep cycle technologies and use special components in the lead alloy as well as additional electrolyte, resulting in a much longer cycle life.