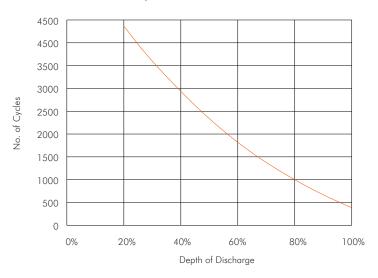

## Float Service Life

Based on 20 years' experience in research and development, the **OmniPower OPR** range of batteries is specifically designed for Solar / Wind power applications. These batteries use gel technologies together with deep cycle technologies and use special components in the lead alloy as well as additional electrolyte, resulting in a much longer cycle life.